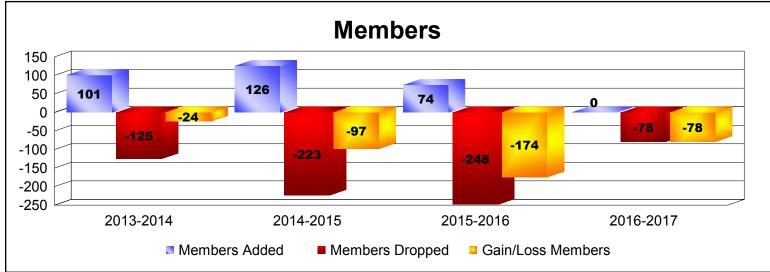

## **Disbanded Districts**

| Year      | New<br>Clubs | Dropped<br>Clubs | Gain/<br>Loss<br>Clubs | New<br>Members | Charter<br>Members | Reinstate<br>Members | Transfer<br>Members | Total<br>Member<br>Added | Total<br>Members<br>Dropped | Gain/<br>Loss<br>Members |
|-----------|--------------|------------------|------------------------|----------------|--------------------|----------------------|---------------------|--------------------------|-----------------------------|--------------------------|
| 2013-2014 | 2            | -4               | -2                     | 53             | 47                 | 0                    | 1                   | 101                      | -125                        | -24                      |
| 2014-2015 | 1            | -6               | -5                     | 39             | 33                 | 54                   | 0                   | 126                      | -223                        | -97                      |
| 2015-2016 | 1            | -7               | -6                     | 9              | 33                 | 32                   | 0                   | 74                       | -248                        | -174                     |
| 2016-2017 | 0            | -5               | -5                     | 0              | 0                  | 0                    | 0                   | 0                        | -78                         | -78                      |
| Average   | 1            | -6               | -5                     | 25             | 28                 | 22                   | 0                   | 75                       | -169                        | -93                      |