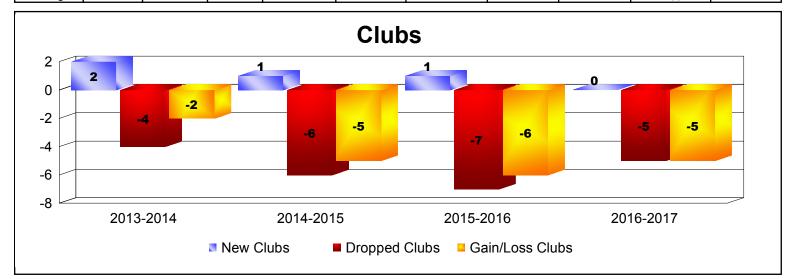

## **Disbanded Districts**

| Year      | New<br>Clubs | Dropped<br>Clubs | Gain/<br>Loss<br>Clubs | New<br>Members | Charter<br>Members | Reinstate<br>Members | Transfer<br>Members | Total<br>Member<br>Added | Total<br>Members<br>Dropped | Gain/<br>Loss<br>Members |
|-----------|--------------|------------------|------------------------|----------------|--------------------|----------------------|---------------------|--------------------------|-----------------------------|--------------------------|
| 2013-2014 | 2            | -4               | -2                     | 53             | 47                 | 0                    | 1                   | 101                      | -125                        | -24                      |
| 2014-2015 | 1            | -6               | -5                     | 39             | 33                 | 54                   | 0                   | 126                      | -223                        | -97                      |
| 2015-2016 | 1            | -7               | -6                     | 9              | 33                 | 32                   | 0                   | 74                       | -248                        | -174                     |
| 2016-2017 | 0            | -5               | -5                     | 0              | 0                  | 0                    | 0                   | 0                        | -78                         | -78                      |
| Average   | 1            | -6               | -5                     | 25             | 28                 | 22                   | 0                   | 75                       | -169                        | -93                      |